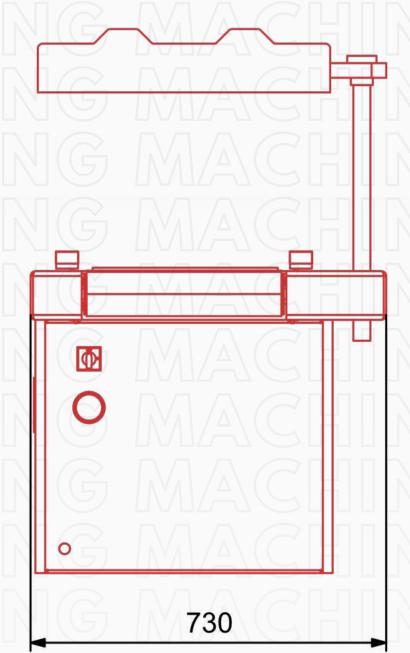

# **DIMENSIONS**

| Electrical Construction | Digital Electronic Control |
|-------------------------|----------------------------|
| Body Construction       | All Stainless Steel        |
| Vacuum Chamber          | Hygienic Stainless Steel   |
| Production              | 3 To 5 Cycle/Min           |
|                         | (Depend On Product)        |
| Machine Length          | ~1800 mm                   |
| Machine Width           | ~730 mm                    |
| Machine Height          | ~1120 mm                   |