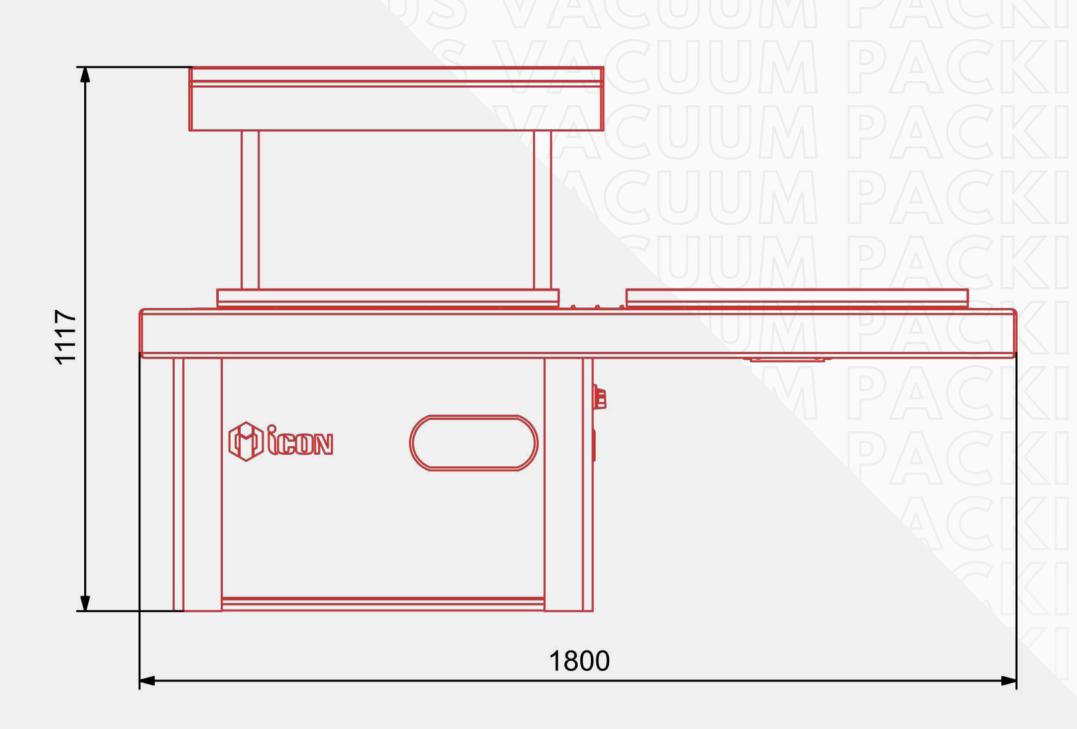

# **DIMENSIONS**

| Electrical Construction | Digital Electronic Control |
|-------------------------|----------------------------|
| Body Construction       | All Stainless Steel        |
| Vacuum Chamber          | Hygienic Stainless Steel   |
| Production              | 3 To 5 Cycle/Min           |
|                         | (Depend On Product)        |
| Machine Length          | ~1800 mm                   |
| Machine Width           | ~730 mm                    |
| Machine Height          | ~1120 mm                   |