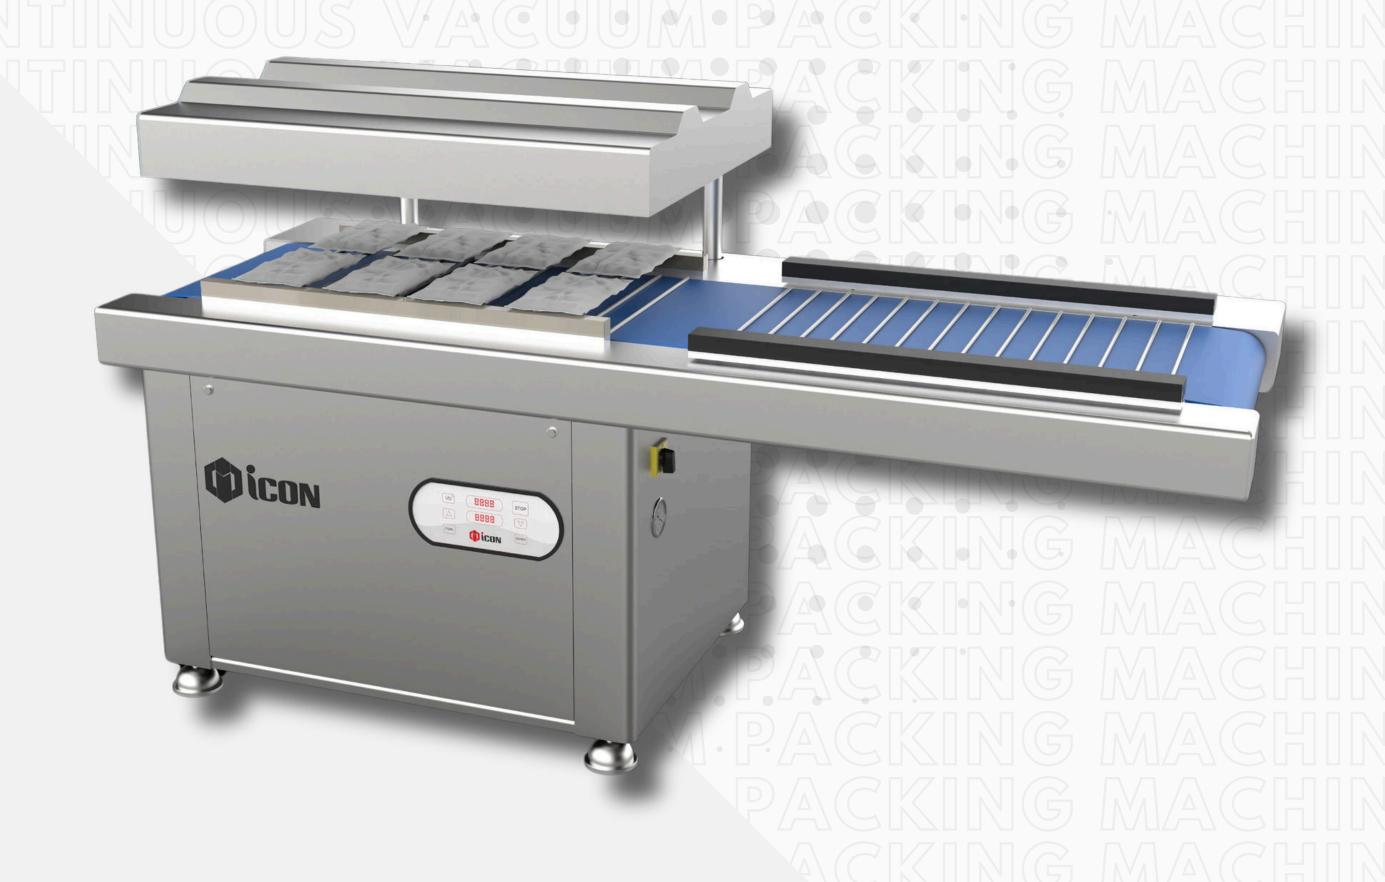

# CONTINUOUS VACUUM PACKING MACHINE

Vacuum

**Extended Shelf-Life** 

Hygienic & Safe Design

Secured Sealing

Consistent Quality

IP65 Standards

The Continuous Vacuum Packing Machine offers unparalleled efficiency for high-volume packaging needs, ensuring products are securely sealed and preserved. With advanced PLC controls and a user-friendly interface, it allows for precise adjustments to vacuum levels and sealing times. Constructed from durable stainless steel, it guarantees longevity and reliability in various industrial settings. Enhance your production line with this state-of-the-art solution that minimizes waste and maximizes freshness.

The Continuous Vacuum Packing Machine specializes in delivering consistent, high-speed sealing for a wide range of products, enhancing shelf life while minimizing waste through its advanced vacuum technology.

#### **TECHNICAL SPECIFICATIONS**

| Vacuum Chamber Size                | 740 x 550 x 100 mm.         |
|------------------------------------|-----------------------------|
| Sealing Length                     | 680 mm each                 |
| Sealing Width                      | 8 mm                        |
| No. Of Sealing Bar                 | Two                         |
| Distance (Between Two Sealing Bar) | 435 mm                      |
| Power Supply                       | 890 w (220 v AC / 440 v AC) |
| Vacuum Pump                        | 40 m3/h - Becker            |

| Electrical Construction | Digital Electronic Control |
|-------------------------|----------------------------|
| Body Construction       | All Stainless Steel        |
| Vacuum Chamber          | Hygienic Stainless Steel   |
| Production              | 3 To 5 Cycle/Min           |
|                         | (Depend On Product)        |
| Machine Length          | ~1800 mm                   |
| Machine Width           | ~730 mm                    |
| Machine Height          | ~1120 mm                   |